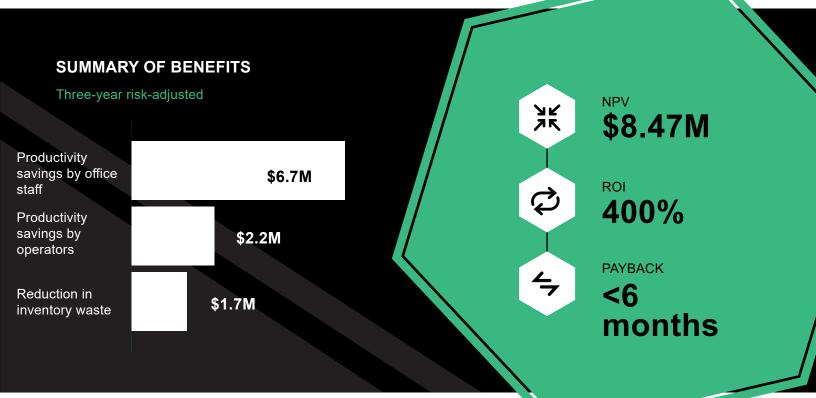

## PLEX BY THE NUMBERS

30% of office staff time saved in Year 3.

\$800,000 in annual savings due to reduction in inventory waste.

2.5% of operator time saved each year.